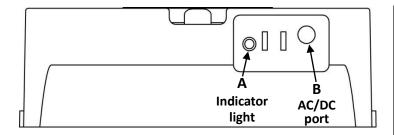

#### Charging a battery separately

- Connect the charging cable to the AC/DC port B
- The indicator light A glows red while charging, and green when fully charged