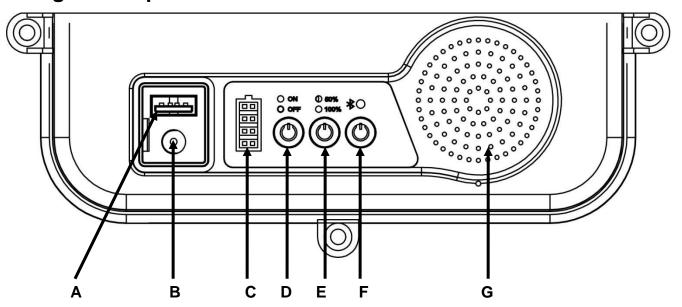

# Using the lamp

A: USB OUTPUT (for charging mobile devices)

**B**: DC INPUT (for charging the lamp battery)

**C**: Battery indicator

**D**: Lamp On/Off button

**E**: Brightness toggle button (100% / 50%)

F: Bluetooth On/Off button

G: Speaker