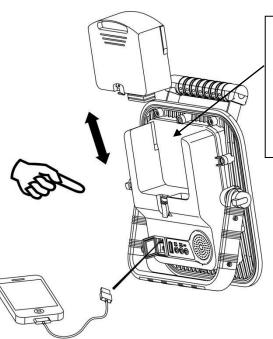

#### Removing and replacing the battery

- 1. Unlatch the battery hook
- 2. Slide the battery up to remove it
- 3. Slide in the new battery
- 4. Always secure the battery with the latch

#### Charging a mobile phone

- 1. Open the protective rubber seal
- 2. Connect a USB cable to the 5.0V USB port

IDEAL Security Inc. Model # WQL20